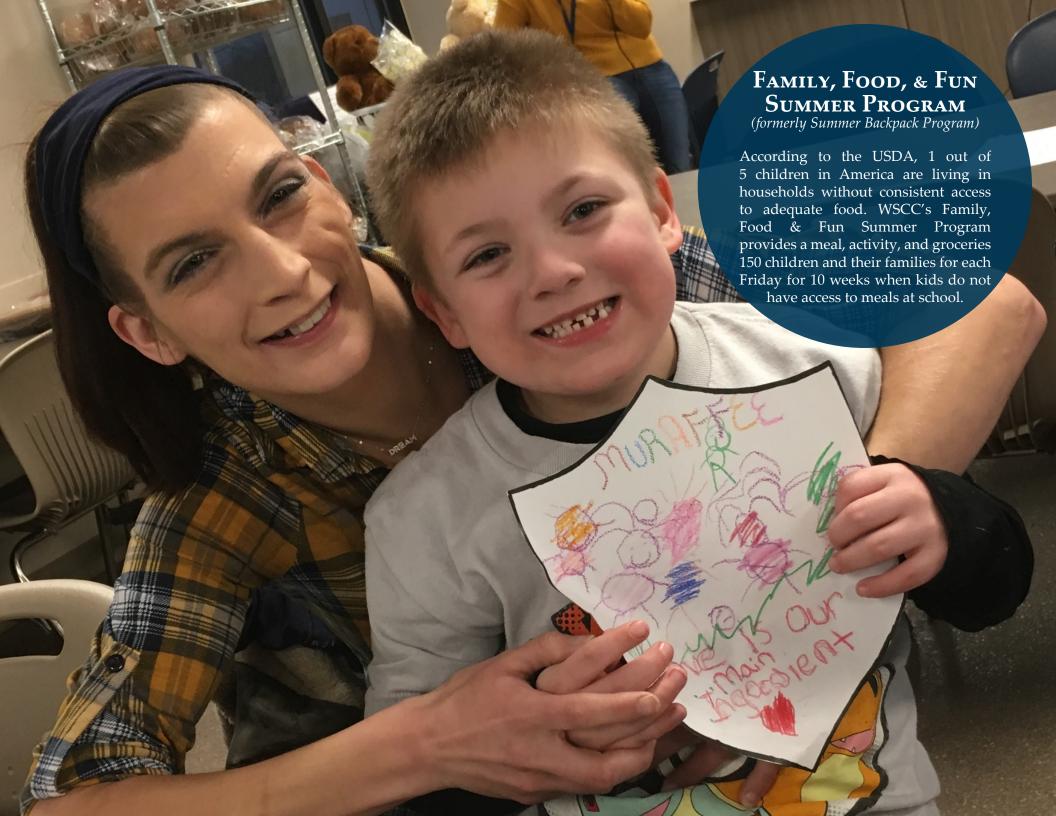

150 school uniforms

distributed

**THE FAMILY, FOOD & FUN SUMMER PROGRAM** provides food for kids in grades K through 12 for the 10 weeks that school is not in session. Each Friday the children and their families are provided a hot meal prepared and served by volunteers, participate in an activity to build family resilience, and are given nutritious and much needed food packages with 3-4 days worth of food.