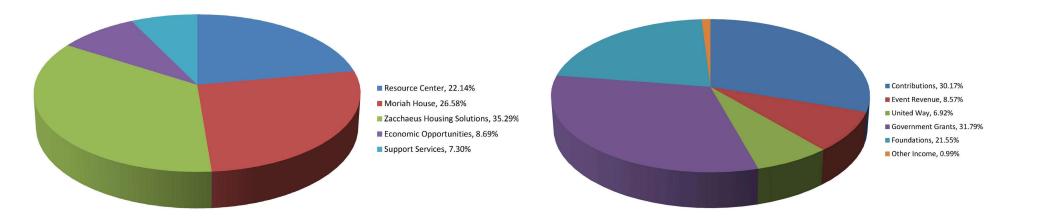

# **OPERATING EXPENSE & SUPPORT**

### **Expenses**

### REVENUE

The West Side Catholic Center's financial statements have been audited by Maloney + Novotny LLC. Audited Financial Statements are available upon request or can be viewed online at wsccenter.org.